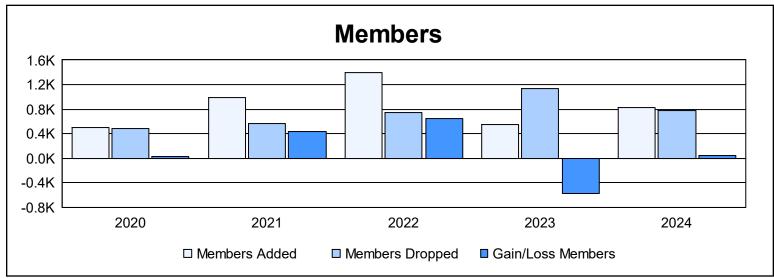

District 301A2 As of June 2024 Cumulative

| Year      | New<br>Clubs | Dropped<br>Clubs | Gain/<br>Loss<br>Clubs | New<br>Members | Charter<br>Members | Reinstate<br>Members | Transfer<br>Members | Total<br>Member<br>Added | Total<br>Members<br>Dropped | Gain/<br>Loss<br>Members |
|-----------|--------------|------------------|------------------------|----------------|--------------------|----------------------|---------------------|--------------------------|-----------------------------|--------------------------|
| 2019-2020 | 7            | 4                | 3                      | 324            | 166                | 15                   | 0                   | 505                      | 476                         | 29                       |
| 2020-2021 | 18           | 5                | 13                     | 543            | 433                | 12                   | 2                   | 990                      | 559                         | 431                      |
| 2021-2022 | 27           | 9                | 18                     | 567            | 779                | 43                   | 14                  | 1,403                    | 749                         | 654                      |
| 2022-2023 | 4            | 17               | -13                    | 396            | 126                | 29                   | 6                   | 557                      | 1,133                       | -576                     |
| 2023-2024 | 8            | 13               | -5                     | 475            | 291                | 51                   | 10                  | 827                      | 783                         | 44                       |
| Average   | 13           | 10               | 3                      | 461            | 359                | 30                   | 6                   | 856                      | 740                         | 116                      |