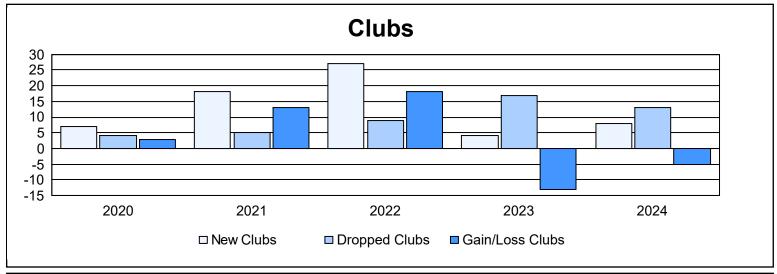

District 301A2 As of June 2024 Cumulative

| Year      | New<br>Clubs | Dropped<br>Clubs | Gain/<br>Loss<br>Clubs | New<br>Members | Charter<br>Members | Reinstate<br>Members | Transfer<br>Members | Total<br>Member<br>Added | Total<br>Members<br>Dropped | Gain/<br>Loss<br>Members |
|-----------|--------------|------------------|------------------------|----------------|--------------------|----------------------|---------------------|--------------------------|-----------------------------|--------------------------|
| 2019-2020 | 7            | 4                | 3                      | 324            | 166                | 15                   | 0                   | 505                      | 476                         | 29                       |
| 2020-2021 | 18           | 5                | 13                     | 543            | 433                | 12                   | 2                   | 990                      | 559                         | 431                      |
| 2021-2022 | 27           | 9                | 18                     | 567            | 779                | 43                   | 14                  | 1,403                    | 749                         | 654                      |
| 2022-2023 | 4            | 17               | -13                    | 396            | 126                | 29                   | 6                   | 557                      | 1,133                       | -576                     |
| 2023-2024 | 8            | 13               | -5                     | 475            | 291                | 51                   | 10                  | 827                      | 783                         | 44                       |
| Average   | 13           | 10               | 3                      | 461            | 359                | 30                   | 6                   | 856                      | 740                         | 116                      |